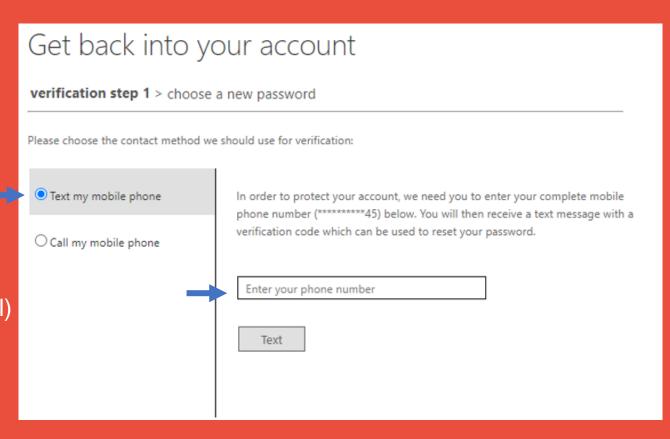

## Step 4:

Choose "Text my mobile phone"

Enter your Mobile No 00-00000000 (the same number you provided to school)

Click Text