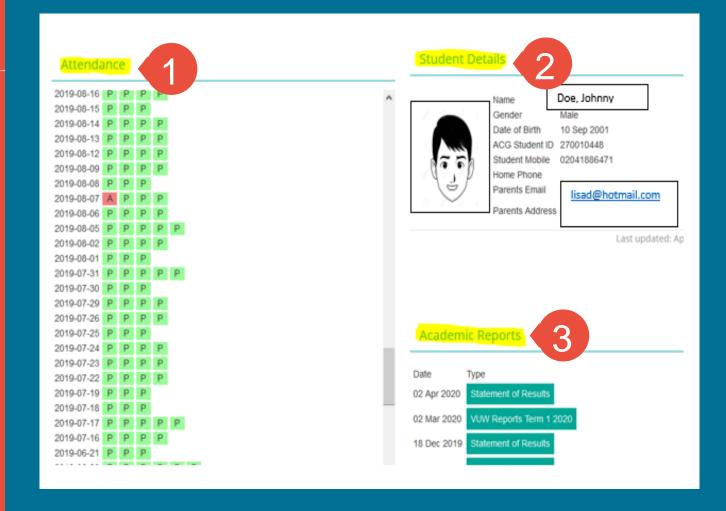

### ATTENDANCE STUDENT PROFILE ACADEMIC REPORTS

- Attendance this is where you will see your current attendance: P (present) A (absent)
- 2 Student Details this is where you can locate your Student ID
- Academic Report this is where you can locate your school report, your exam results, your academic letters