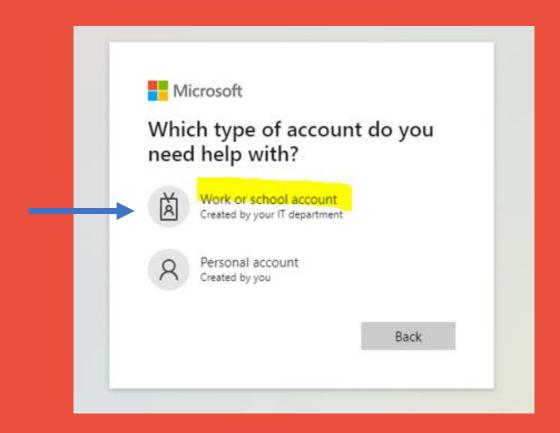

How to set your password to

# **BLACKBOARD**

**UP International College** 





## Step 1:

- Use Google Chrome
- Portal URL: https://portal.office.com
- Click "Can't access your account" as highlighted





## Step 2:

Choose "Work or school account"





## Step 3:

Enter your username: 270\*\*\*\*\*@upstudent.org

Enter the characters in the picture

Click Next

### Get back into your account

Who are you?

To recover your account, begin by entering your email or username and the characters in the picture or audio below.

Email or Username: \*

Example: user@contoso.onmicrosoft.com or user@contoso.com



Enter the characters in the picture or the words in the audio. \*

Cancel



## Step 4:

Choose "Text my mobile phone"

Enter your Mobile No 00-00000000 (the same number you provided to school)

Click Text





## Step 5:

You should receive a Text message on your Mobile Phone with a verification code.





# Step 6:

You will then need to choose your own password

\* your password must be a minimum of 10 characters and contain at lea