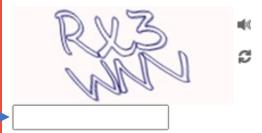

## Step 3:

Enter your username: 270\*\*\*\*\*@upstudent.org

Enter the characters in the picture

Click Next

Enter the characters in the picture or the words in the audio. \*

Cancel