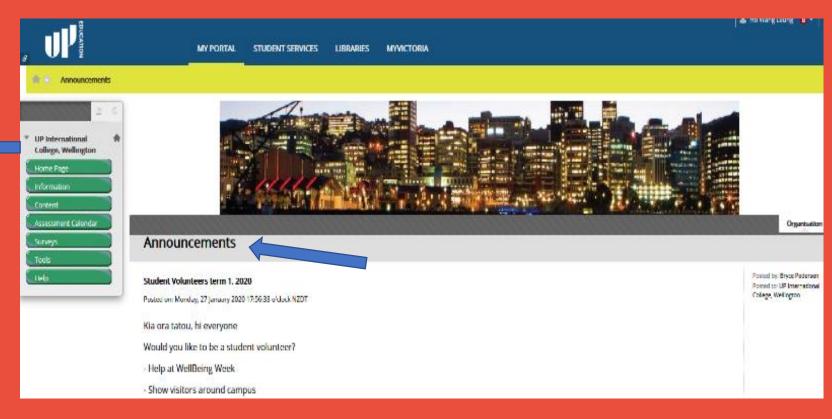

|
| <b>UP</b> DUCATION                                         |
| Get back into your account  ✓ Your password has been reset |
| To sign in with your new password, <u>click here</u> .     |



## Blackboard homepage address:

https://blackboard.up.education

#### Possible issues:

Don't receive the verification code?

Email your Mobile Phone No again to studentsupport@up.education (with your name and ID number)

Still can't login? Or any other issues?



Contact our IT Support Team https://itsupport.up.education



# IMPORTANT INFORMATION TO USE

- School Announcements
- School Timetable
- School Attendance/ Student Profile
- Subject Blackboard Courses
- Student Assessment Results
- Academic Reports





### Check school announcement at home every day





Black board homepage



# Check your course notification or content

Click on the course on the top right of your screen

Possible issue and solution:

You can't find your course there or not showing the correct course

Email your student ID and course details to: Bryce.Pedersen@up.education Courses where you are: Instructor

**Biology** 

**Environmental Science 1** 

**Environmental Science 2** 

Media Studies 1

**Physics - Electromagnestism and Atomic Physics** 

Physics- Mechanical Systems and Wave Systems

**VUW FSP Calculus** 

**VUW FSP Economics for Business** 

VUW FSP English for Tertiary Study Part 1

VUW FSP English for Tertiary Study Part 2 A

VUW FSP English for Tertiary Study Part 2 B

**VUW FSP Introduction to Accounting** 

**VUW FSP Introductory Mathematics** 

**VUW F