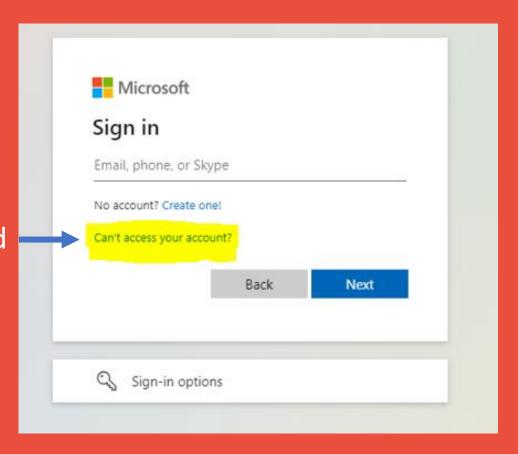

## Step 1:

- Use Google Chrome
- Portal URL: https://portal.office.com
- Click "Can't access your account" as highlighted