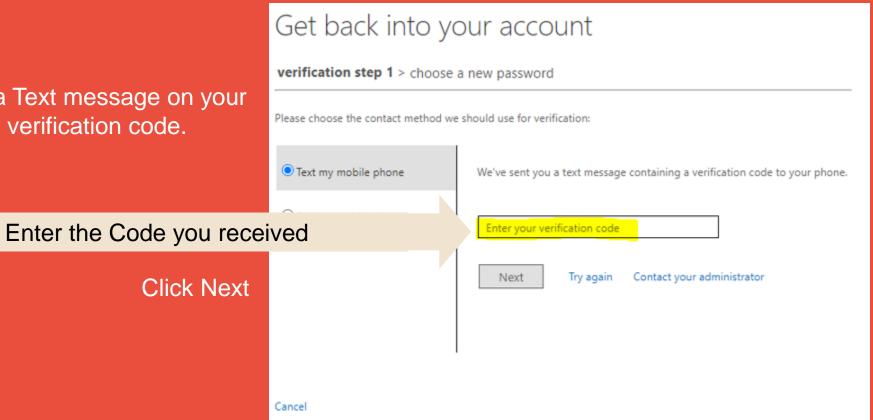

## Step 5:

You should receive a Text message on your Mobile Phone with a verification code.